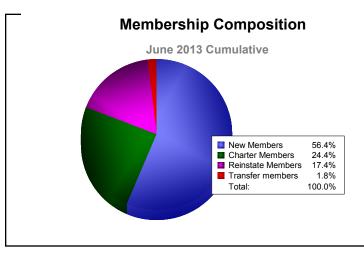

District 306 C1

| Year                                                                    | New<br>Clubs | Dropped<br>Clubs | Gain/<br>Loss<br>Clubs | New<br>Members | Charter<br>Members | Reinstate<br>Members | Transfer<br>Members | Total<br>Member<br>Added | Total<br>Members<br>Dropped | Gain/<br>Loss<br>Members |
|-------------------------------------------------------------------------|--------------|------------------|------------------------|----------------|--------------------|----------------------|---------------------|--------------------------|-----------------------------|--------------------------|
| 2008-2009                                                               | 3            | -1               | 2                      | 237            | 64                 | 23                   | 3                   | 327                      | -405                        | -78                      |
| 2009-2010                                                               | 3            | -10              | -7                     | 156            | 68                 | 43                   | 2                   | 269                      | -554                        | -285                     |
| 2010-2011                                                               | 3            | -10              | -7                     | 184            | 79                 | 140                  | 6                   | 409                      | -480                        | -71                      |
| 2011-2012                                                               | 5            | -1               | 4                      | 220            | 116                | 84                   | 12                  | 432                      | -322                        | 110                      |
| 2012-2013                                                               | 4            | -3               | 1                      | 279            | 121                | 86                   | 9                   | 495                      | -249                        | 246                      |
| Average                                                                 | 4            | -5               | -1                     | 215            | 90                 | 75                   | 6                   | 386                      | -402                        | -16                      |
| 6<br>6<br>7<br>7<br>7<br>7<br>7<br>7<br>7<br>7<br>7<br>7<br>7<br>7<br>7 |              |                  |                        |                |                    |                      |                     |                          |                             |                          |
| 600 Members                                                             |              |                  |                        |                |                    |                      |                     |                          |                             |                          |
|                                                                         | 327          |                  | 269                    |                | 409                |                      | 432                 | 110 4                    | 95                          | 46                       |
| 0<br>-200<br>-400                                                       | -405         | -78              | -5                     | -285           | -48                | 0                    | -322                |                          | -249                        |                          |
| -600                                                                    | 2008-2       | 009              | 2009                   | -2010          | 2010-2             | 2011                 | 2011-20             | 12                       | 2012-2013                   |                          |
| Members Added Members Dropped Gain/Loss Members                         |              |                  |                        |                |                    |                      |                     |                          |                             |                          |